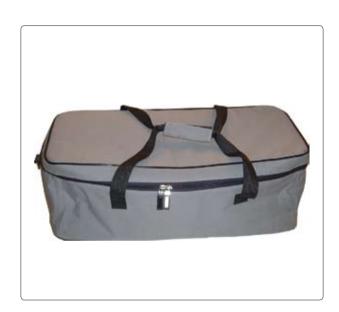

## THERMO BAG

For easy handling of the vests, there is a thermo bag. It is excellent for transport and short time storage at ambient temperature above 24° C. The bag easily holds two jackets and it comes complete with 5 ice packs to prolong the time in warm environments. **Product no.** 3091P10090